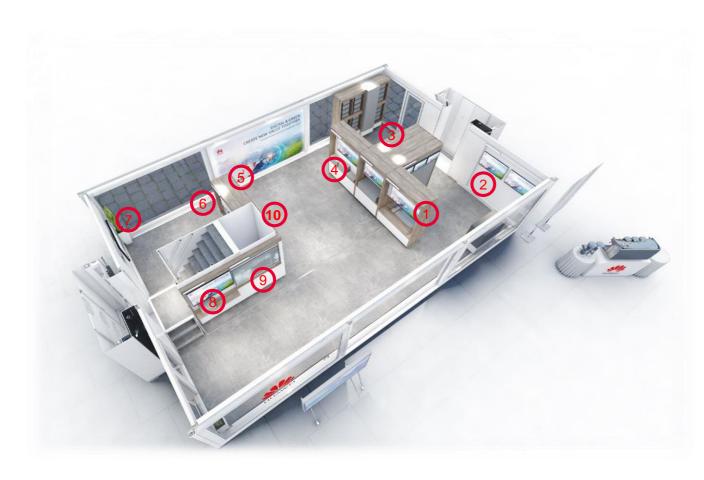

### Exhibition Content – interior layout

1: Data Center - storage

2: HUAWEI CLOUD

**3: Enterprise Campus Network** 

4: Optical/WAN

(5): ISP

**6**: Multi-industry(retail, finance, transportation,

manufacturing)

7: Government

**8**: Healthcare

9: Education

10: Country-preferred content