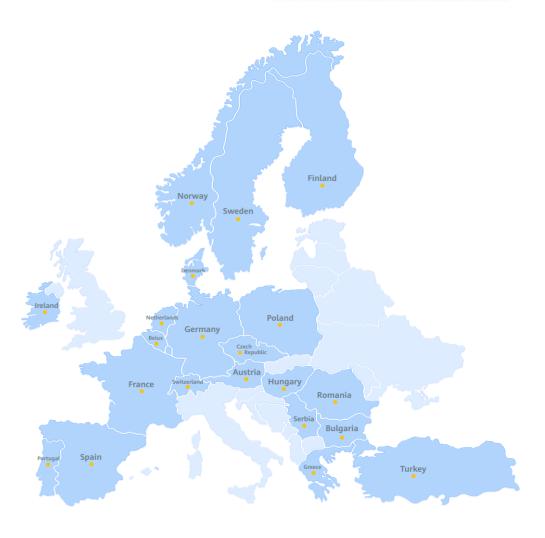

**Subject:** Digital & Green, Create New Value Together

Keywords: Digital transformation, Green, Trustworthy, Ecosystem.

**Time:** March 22 ~ Oct.20, 2023

Touring journey: 70 cities in 22 countries across Europe

# Journey Calendar

Greece

| Route 1                   |                                  |                           | Route 2           |                                                   |                            |
|---------------------------|----------------------------------|---------------------------|-------------------|---------------------------------------------------|----------------------------|
| France                    | Strasbourg<br>Lille<br>Deauville | 28-Mar<br>31-Mar<br>4-Apr | Sweden<br>Denmark | Stockholm<br>Copenhagen<br>Guarda                 | 22-Mar<br>24-Mar<br>28-Mar |
|                           | Nantes<br>Nice                   | 6-Apr- 7-Apr<br>12-Apr    | Portugal          | Guimaras<br>Coimbra                               | 29-Mar<br>31-Mar           |
|                           | Marseille<br>Montpellier         | 14-Apr<br>18-Apr          |                   | Portalegre<br>Portimao                            | 3-Apr<br>5-Apr             |
|                           | Toulouse<br>Bordeaux             | 20-Apr<br>26-Apr- 27-Apr  |                   | Seville<br>Granada                                | 11-Apr<br>13-Apr           |
|                           | Lyon<br>Dijon                    | 3-May- 4-May<br>9-May     |                   | Telefonica<br>Madrid                              | 18-Apr<br>20-Apr           |
|                           | Paris<br>Krakow                  | 11-May-12-May<br>15-May   | Spain             | Villanueva de la Cañada<br>Santiago de Compostela | 21-Apr<br>25-Apr           |
| Poland                    | Warsaw<br>Poznan                 | 17-May<br>19-May          |                   | Bilbao<br>Barcelona                               | 27-Apr<br>2-May            |
| Germany                   | Wroclaw<br>Düsseldorf            | 22-May<br>30-May          | Germany           | Valencia<br>Hamburg                               | 4-May<br>9-May             |
| Norway                    | Frankfurt<br>Oslo                | 1-Jun<br>5-Jun            | Turkey            | Istanbul<br>Ankara                                | 16-May<br>18-May           |
| Sweden                    | Gothenburg<br>Stockholm          | 7-Jun<br>9-Jun            |                   | Izmir<br>Antalya                                  | 23-May<br>25-May           |
| Finland                   | Helsinki<br>Munich               | 12-Jun<br>20-Jun          | Serbia<br>Hungary | Belgrade<br>Budapest                              | 30-May<br>1-Jun            |
| Germany                   | Nuremberg<br>Stuttgart           | 22-Jun<br>26-Jun          | Switzerland       | Geneva<br>Zurich                                  | 6-Jun<br>8-Jun- 12-Jun     |
| Luxembourg<br>Belgium     | Luxembourg<br>Brussels           | 28-Jun<br>29-Jun          | Switzeriana       | Solothurn<br>Zug                                  | 13-Jun<br>15-Jun           |
| ※ Hungary-<br>Romania     | Budapest                         | 1-Sep                     | Netherland        | Amsterdam                                         | 20-Jun                     |
| Austria                   | Vienna<br>Linz                   | 4-Sep<br>6-Sep            | S                 | Utrecht<br>Eindhoven                              | 22-Jun<br>23-Jun           |
| Czech Republic<br>Romania | Prague<br>Bucharest              | 8-Sep<br>13-Sep           | Germany           | Leipzig<br>Hannover                               | 27-Jun<br>29-Jun           |
|                           | lasi<br>Dublin                   | 15-Sep<br>2-Oct - 4-Oct   | `                 | •                                                 |                            |
| Ireland                   | Cork<br>Limerick                 | 5-Oct<br>6-Oct            |                   |                                                   |                            |
| Bulgaria<br>Greece        | Sofia<br>Thessaloniki            | 16-Oct<br>18-Oct          |                   |                                                   |                            |