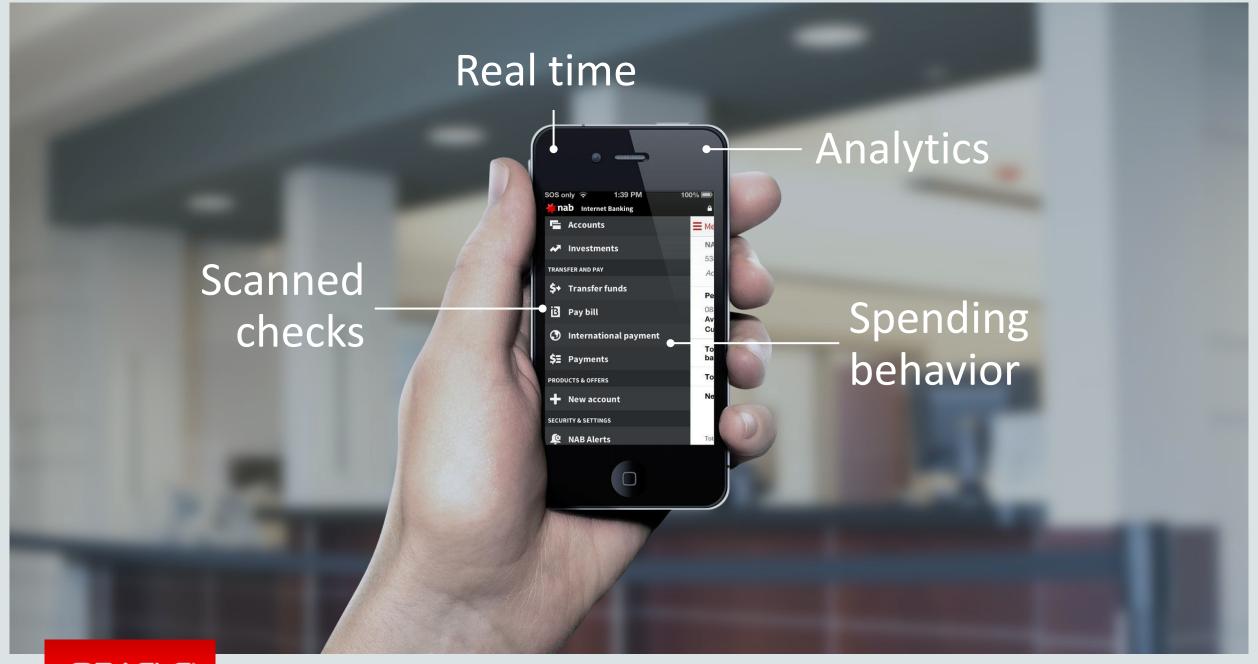

### **Mobile at Paym**

- Disrupting the traditional banking process
- Payments via mobile phones
- Phone number only requirement