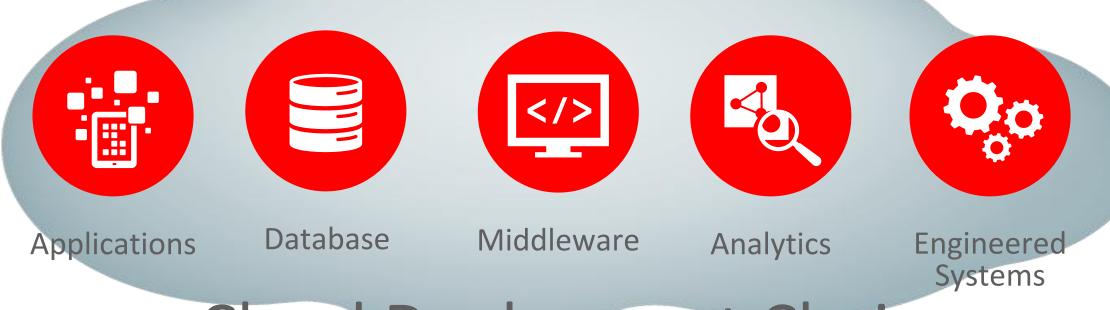

## Digital Platform Capabilities

## Oracle Enabling the Digital Platform

Applications
CX Cloud
HCM Cloud
ERP Cloud
Social Cloud

Database
DbaaS
PaaS
In Memory
Multitenancy

Middleware
Cloud Integration
Java Services
Mobile Platform
Internet of Things

Analytics
Bi Cloud
Structured
Unstructured
Discovery

Engineered
Systems
Real Time Enterprise