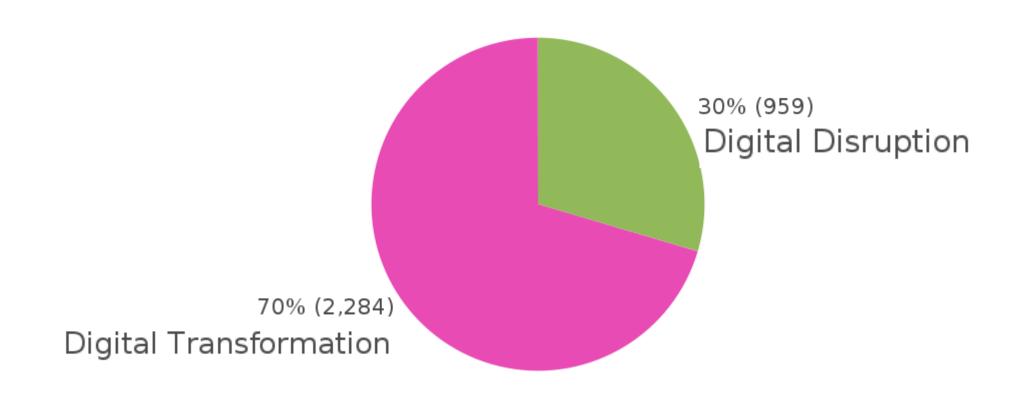

# ORACLE®



### What is Digital?





#### What is Digital Business?

The use of *any* digital technology to promote, sell and enable innovative products, services and experiences





Digital Download



Web Publishing



**Email** 



Digital Camera



Digital Currency



### Digital Disruption

The change that occurs when new digital technologies and/or business models affect the value proposition of existing goods and services





### **Digital Transformation**

The re-alignment of, or new investment in, technology and/or business models to more effectively engage consumers or employees



### Digital Disruption v Digital Transformation





# Land Grab of Future Organic Growth







44%

Customer Experience



30%

Operational Improvement



26%

New Business Models



of executives say they already have a digital strategy























# You Need a Platform to Support Your Digital Business

What do we need to do?

How do we support a digital business?

How do we build a platform?



### Digital Business Platform (DBP) - Definition

"A 'Digital Business Platform' is a collection of enterprise technology capabilities

...that are accessible to Digital Technologies (smart phones, sensors, websites, cloud services, social networks...)"





**Business & economic model** 

Strategic execution & delivery

Common resources

All business opportunities

Deliver & scale apps and data







# AVOID THE INTEGRATION TRAP