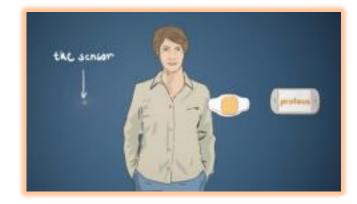

### - Digital Health Platform

Ingestible Sensor: made from organic ingredients

Your E ingest

Your Body: powers the ingestible sensor

The Patch: captures & relays you body's physiological response

Applications: use any bluetooth enabled mobile device