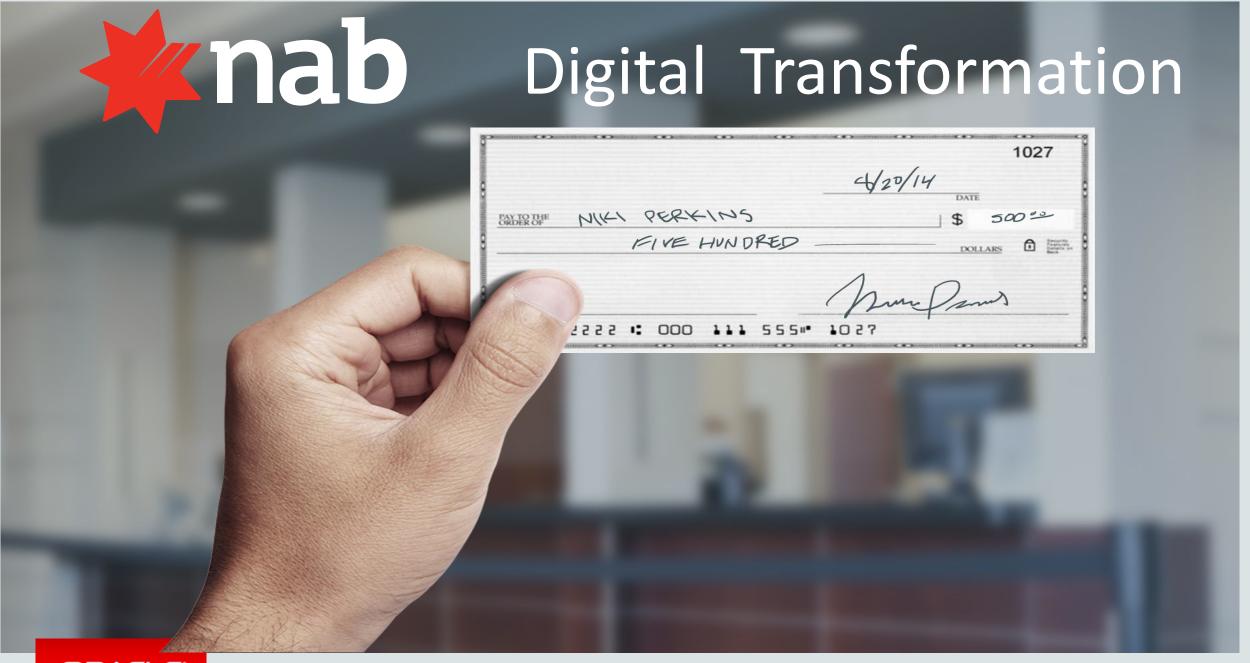

### **Mobile at Paym**

- Disrupting the traditional banking process
- Payments via mobile phones
- Phone number only requirement